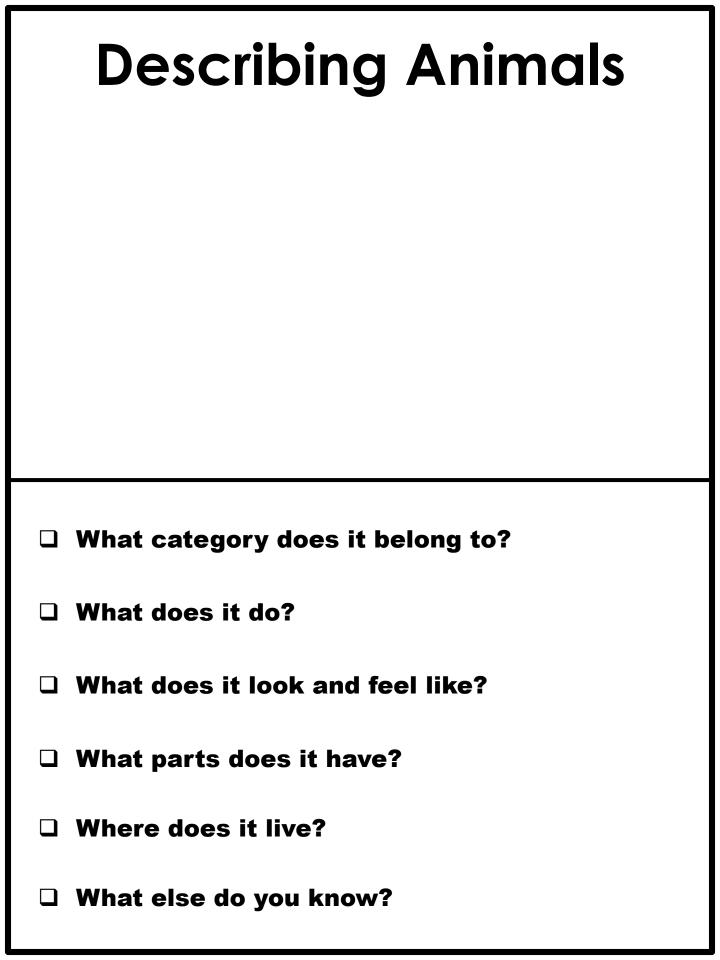

## **Describing Animals**

Which <u>category</u> does the animal belong to?

| 🗆 Mammal    | 🗆 Bird | Other |
|-------------|--------|-------|
| Reptile     | 🗆 Fish |       |
| 🗆 Amphibian | Insect |       |

• What does the animal <u>do</u>?

| Run   | Hop/jump         |
|-------|------------------|
| Fly   | Hunt/eat meat    |
| Dig   | Graze/eat plants |
| Crawl | Hibernate        |
| Climb | Migrate          |
| Swim  | Chirp            |
| Growl | Other            |

## **Describing Animals**

What does the animal <u>look like</u>?

| <b>Bigger tha</b> | n a plate   | 🗆 Tall     |
|-------------------|-------------|------------|
| <b>Bigger tha</b> | n a bicycle | 🗆 Thin     |
| <b>Bigger tha</b> | n a car     | 🗆 Chubby   |
| Long              | 🗆 Tiny      | Enormous   |
| Brown             |             | Pink       |
| Black             |             | Orange     |
| Gray              | Green       | Multicolor |
| White             | Blue        | Striped    |
| Tan               | Purple      | Spotted    |

What does the animal <u>feel like</u>?

| Smooth  | Furry/soft | Feathered |
|---------|------------|-----------|
| □ Scaly |            | Other     |

© The Speech Express

## **Describing Animals**

• What <u>parts</u> does the animal have?

| Paws    | Wings     | Antennae      |
|---------|-----------|---------------|
| Claws   | Whiskers  | Sharp teeth   |
| 🗆 Tail  | Four legs | Webbed feet   |
| 🗆 Beak  | □ Hooves  | Antiers/horns |
| Snout   | Mane      | Fins/flippers |
| 🗆 Tusks | Talons    | Other         |

Where does the animal <u>live</u>?

| U Woods | 🗆 Ocean   | Mountains    |
|---------|-----------|--------------|
| Desert  | House     | Lake/pond    |
| Farm    | Cave      | River/stream |
|         | □ Arctic  |              |
| Jungle  | Grassland | Other        |
|         |           |              |