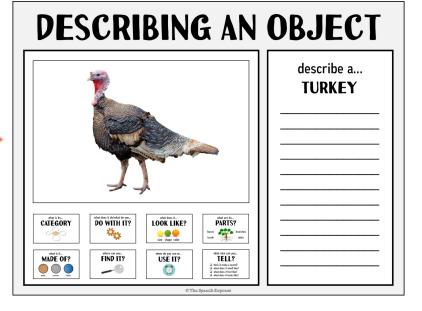

| describe a TURKEY |
|-------------------|
|                   |

| - |  |
|---|--|
|   |  |
|   |  |
|   |  |
|   |  |
|   |  |
|   |  |
|   |  |
|   |  |
|   |  |
|   |  |
|   |  |
|   |  |
|   |  |

what else can you...

what else can you...
TELL?

- does it make a sound?what does it smell like?
- what does it feel like?
- what does it taste like?

| describe a    |  |
|---------------|--|
| <b>TURKEY</b> |  |

| _ |
|---|
|   |
|   |
|   |
|   |
|   |
|   |
|   |
|   |
|   |
|   |
|   |
|   |
|   |
|   |
|   |
| _ |
|   |
|   |
|   |
|   |
|   |
|   |
|   |
|   |