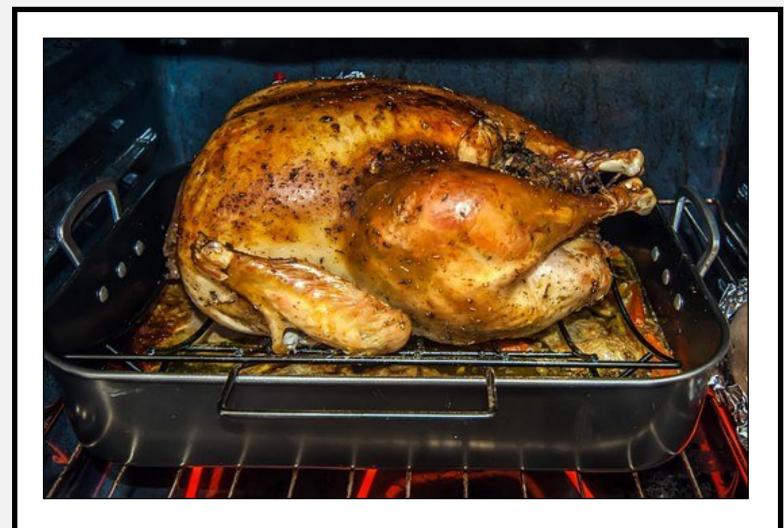

| describe a TURKEY |
|-------------------|
|                   |

| - |  |
|---|--|
|   |  |
|   |  |
|   |  |
|   |  |
|   |  |
|   |  |
|   |  |
|   |  |
|   |  |
|   |  |
|   |  |
|   |  |
|   |  |

what else can you...

what else can you...
TELL?

- does it make a sound?what does it smell like?
- what does it feel like?
- what does it taste like?

| describe a    |  |
|---------------|--|
| <b>TURKEY</b> |  |

| _ |
|---|
|   |
|   |
|   |
|   |
|   |
|   |
|   |
|   |
|   |
|   |
|   |
|   |
|   |
|   |
|   |
| _ |
|   |
|   |
|   |
|   |
|   |
|   |
|   |
|   |