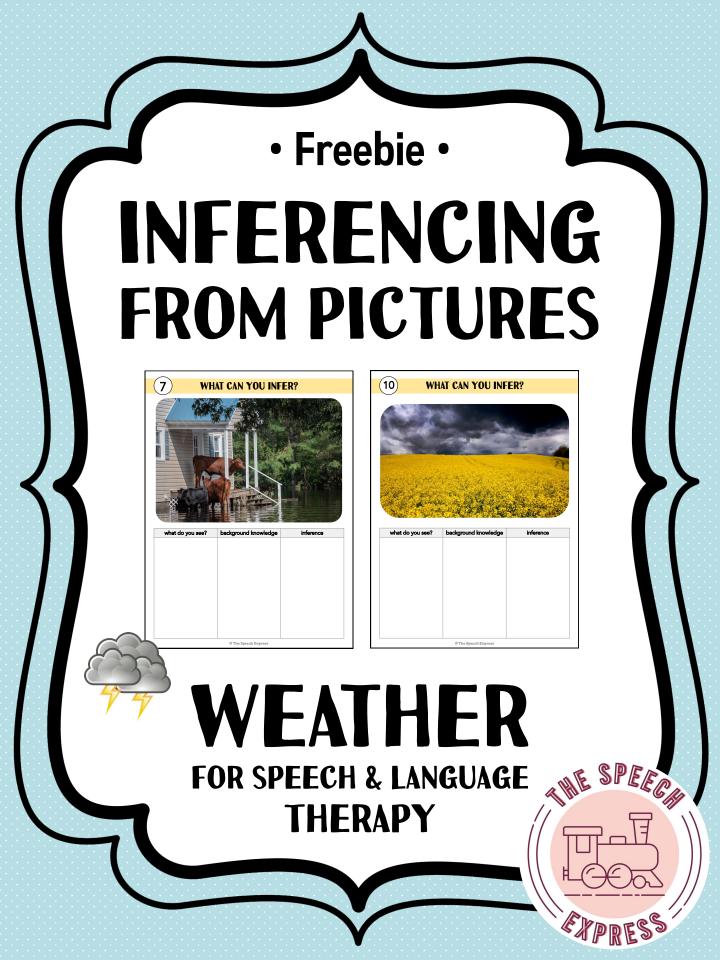

#### **Product Directions**

Print no-prep worksheets or use as a digital resource to practice making inferences and supporting with evidence.

Enjoy!

| what do you see? | background knowledge | inference |
|------------------|----------------------|-----------|
|                  |                      |           |
|                  |                      |           |
|                  |                      |           |
|                  |                      |           |
|                  |                      |           |
|                  |                      |           |
|                  |                      |           |
|                  |                      |           |
|                  |                      |           |
|                  |                      |           |
|                  |                      |           |