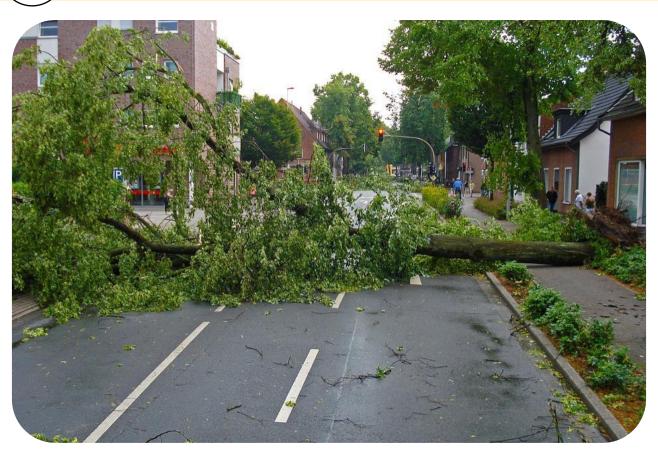

| what do you see? | background knowledge | inference |
|------------------|----------------------|-----------|
|                  |                      |           |
|                  |                      |           |
|                  |                      |           |
|                  |                      |           |
|                  |                      |           |
|                  |                      |           |
|                  |                      |           |
|                  |                      |           |
|                  |                      |           |
|                  |                      |           |
|                  |                      |           |