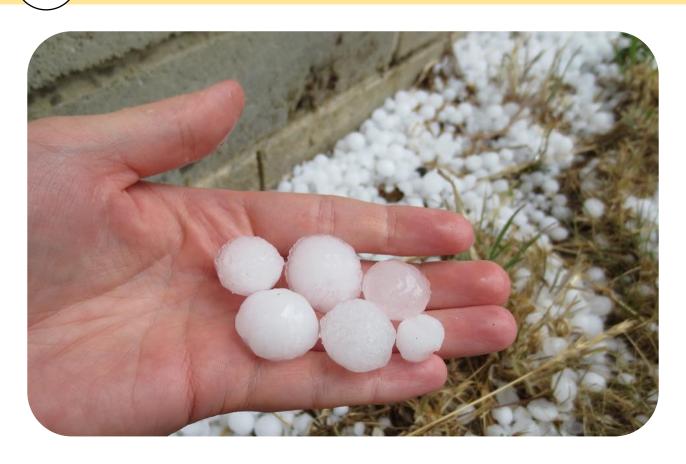

|
|                  |                      |           |



| what do you see? | background knowledge | inference |
|------------------|----------------------|-----------|
|                  |                      |           |
|                  |                      |           |
|                  |                      |           |
|                  |                      |           |
|                  |                      |           |
|                  |                      |           |
|                  |                      |           |
|                  |                      |           |
|                  |                      |           |
|                  |                      |           |
|                  |                      |           |



| what do you see? | background knowledge | inference |
|------------------|----------------------|-----------|
|                  |                      |           |
|                  |                      |           |
|                  |                      |           |
|                  |                      |           |
|                  |                      |           |
|                  |                      |           |
|                  |                      |           |
|                  |                      |           |
|                  |                      |           |
|                  |                      |           |
|                  |                      |           |



| what do you see? | background knowledge | inference |
|----------