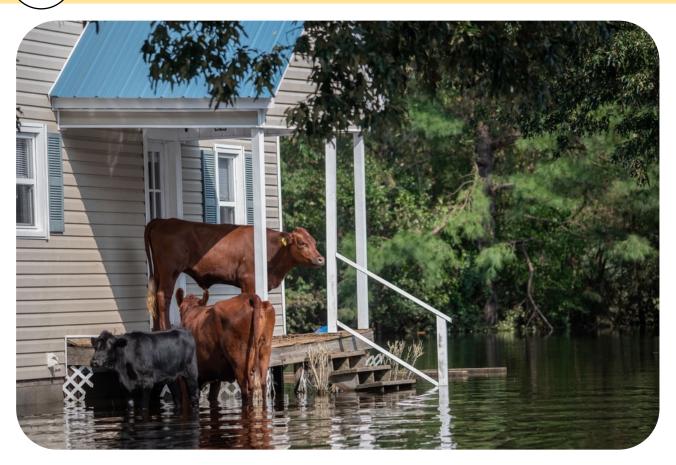

| what do you see? | background knowledge | inference |
|------------------|----------------------|-----------|
|                  |                      |           |
|                  |                      |           |
|                  |                      |           |
|                  |                      |           |
|                  |                      |           |
|                  |                      |           |
|                  |                      |           |
|                  |                      |           |
|                  |                      |           |
|                  |                      |           |
|                  |                      |           |