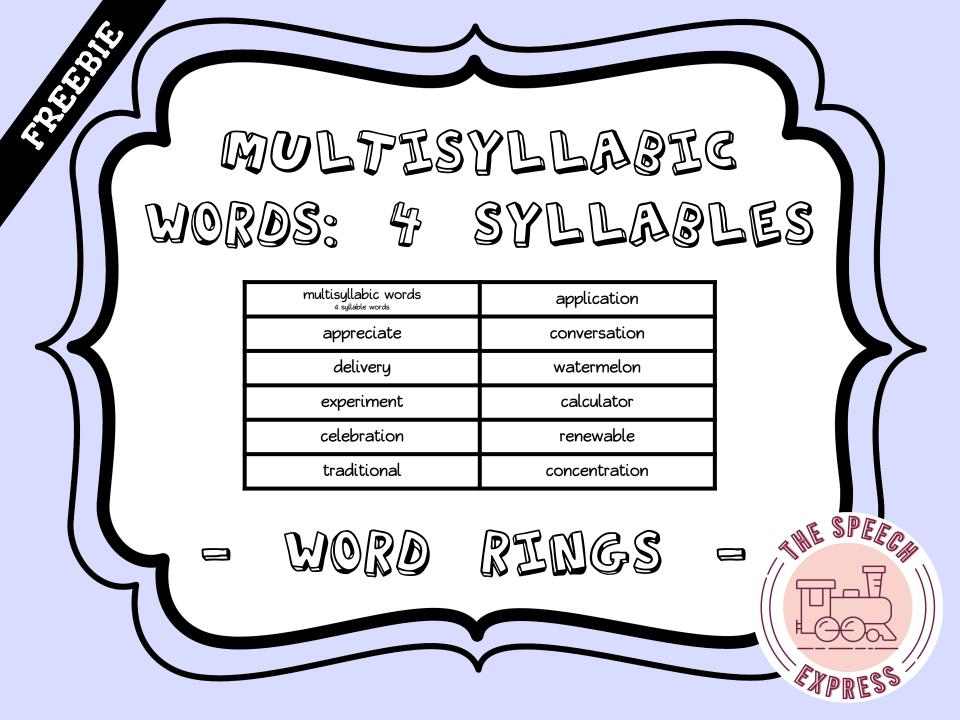

## **Product Directions**

Laminate, cut, hole punch, and store on a binder ring. Keep track of productions on the final data page. Enjoy!

| multisyllabic words 4 syllable words | application   |  |  |
|--------------------------------------|---------------|--|--|
| appreciate                           | conversation  |  |  |
| delivery                             | watermelon    |  |  |
| experiment                           | calculator    |  |  |
| celebration                          | renewable     |  |  |
| traditional                          | concentration |  |  |
| coincidence                          | absolutely    |  |  |
| population                           | interference  |  |  |